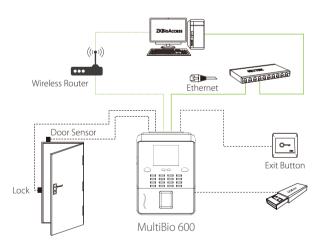

It has extremely high verification speed and low error rate, TCP / IP, WiFi are also available that device can be used in different networks.

#### **Features**

2.8-inch TFT Color Screen with Intuitive graphical UI for easy operation

Communication:TCP / IP, USB-Host, Built-in WiFi

Multiple Verification Modes: Multi-verification methods (card is optional) providing user various choices

# **Specifications**

| Face Capacity            | 800                                                                                      |
|--------------------------|------------------------------------------------------------------------------------------|
| Fingerprint Capacity     | 3,000                                                                                    |
| Card Capacity            | 5,000 (Optional) ID or Mifare card                                                       |
| Record Capacity          | 100,000                                                                                  |
| Display                  | 2.8-inch TFT Color Screen                                                                |
| Communication            | TCP / IP, USB-Host, WiFi                                                                 |
| Standard Functions       | DST, Self-Service Query, Photo ID, Scheduled-bell, T9 Input, Multiple Verification Modes |
| Access Control Interface | 3rd Party Electric Lock, Exit Button, Door Sensor                                        |
| Optional Functions       | ID / MF Card, ADMS, External Bell                                                        |
| Power Supply             | DC 12V / 1.5A                                                                            |
| Operating Temperature    | 0°c - 45°c                                                                               |
| Operating Humidity       | 20% - 80%                                                                                |
| Dimension                | 141.7*101*130.5mm                                                                        |
| Software                 | ZKBioAccess                                                                              |
|                          |                                                                                          |