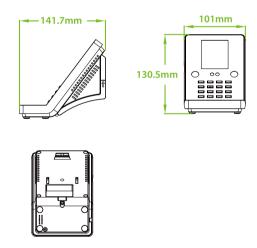

# **Specifications**

| Face Capacity            | 800                                                                                      |
|--------------------------|------------------------------------------------------------------------------------------|
| Fingerprint Capacity     | 3,000                                                                                    |
| Card Capacity            | 5,000 (Optional) ID or Mifare card                                                       |
| Record Capacity          | 100,000                                                                                  |
| Display                  | 2.8-inch TFT Color Screen                                                                |
| Communication            | TCP / IP, USB-Host, WiFi                                                                 |
| Standard Functions       | DST, Self-Service Query, Photo ID, Scheduled-bell, T9 Input, Multiple Verification Modes |
| Access Control Interface | 3rd Party Electric Lock, Exit Button, Door Sensor                                        |
| Optional Functions       | ID / MF Card, ADMS, External Bell                                                        |
| Power Supply             | DC 12V / 1.5A                                                                            |
| Operating Temperature    | 0°c - 45°c                                                                               |
| Operating Humidity       | 20% - 80%                                                                                |
| Dimension                | 141.7*101*130.5mm                                                                        |
| Software                 | ZKBioAccess                                                                              |
|                          |                                                                                          |

### **Dimensions(mm)**