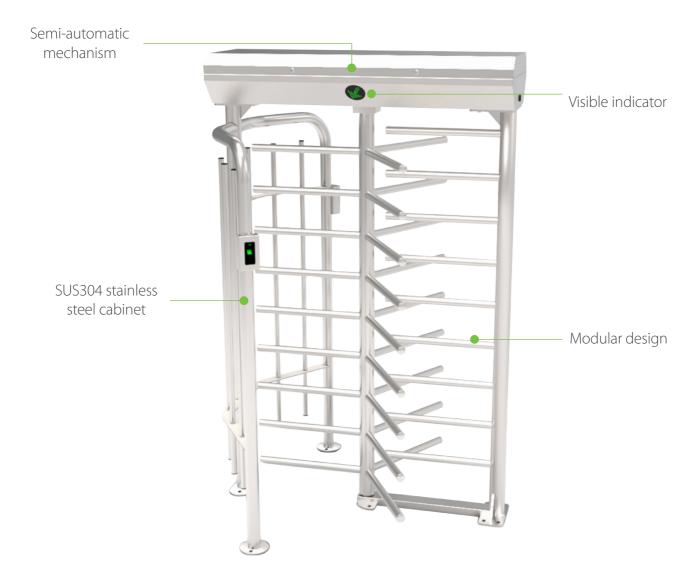

## **Biometric Full Height Turnstile**

FHT2300: Full Height Turnstile

FHT2311: Full Height Turnstile with RFID Access Control System

FHT2322: Full Height Turnstile with Fingerprint and RFID Access Control System

## **Specifications**

| Power requirements         |             | AC110V/220V, 50/60Hz        |
|----------------------------|-------------|-----------------------------|
| Working temperature        |             | -28°C~60°C                  |
| Working humidity           |             | 0%~95%                      |
| Working environment        |             | Indoor/Outdoor              |
| Speed of throughput        | RFID        | Maximum 30/minute           |
|                            | Fingerprint | Maximum 25/minute           |
|                            | Face        | Maximum 15/minute           |
|                            | Vein        | Maximum 15/minute           |
| Lane width(mm)             |             | 580                         |
| Footprint(mm*mm)           |             | 1400*1395                   |
| Dimension(mm)              |             | L=1400 W=1395 H=2220        |
| Dimension with packing(mm) |             | 1975x1085x935&2100x1435x735 |
| LED indicator              |             | Υ                           |
| Cabinet material           |             | SUS304 Stainless Steel      |
| Barrier material           |             | SUS304 Stainless Steel      |
| Barrier movement           |             | Rotating                    |
| Emergency mode             |             | Υ                           |
| Security level             |             | High                        |
| MCBF                       |             | 2 million                   |
| Ingress protection         |             | IP54                        |