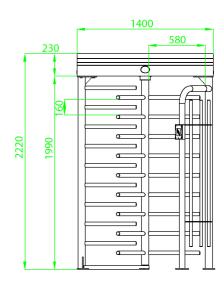

## **Specifications**

| Power requirements         |             | AC110V/220V, 50/60Hz        |
|----------------------------|-------------|-----------------------------|
| Working temperature        |             | -28°C~60°C                  |
| Working humidity           |             | 0%~95%                      |
| Working environment        |             | Indoor/Outdoor              |
| Speed of throughput        | RFID        | Maximum 30/minute           |
|                            | Fingerprint | Maximum 25/minute           |
|                            | Face        | Maximum 15/minute           |
|                            | Vein        | Maximum 15/minute           |
| Lane width(mm)             |             | 580                         |
| Footprint(mm*mm)           |             | 1400*1395                   |
| Dimension(mm)              |             | L=1400 W=1395 H=2220        |
| Dimension with packing(mm) |             | 1975x1085x935&2100x1435x735 |
| LED indicator              |             | Υ                           |
| Cabinet material           |             | SUS304 Stainless Steel      |
| Barrier material           |             | SUS304 Stainless Steel      |
| Barrier movement           |             | Rotating                    |
| Emergency mode             |             | Υ                           |
| Security level             |             | High                        |
| MCBF                       |             | 2 million                   |
| Ingress protection         |             | IP54                        |

## **Dimensions (mm)**