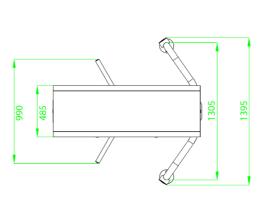

## **Specifications**

| Power requirements         |             | AC110V/220V, 50/60Hz        |
|----------------------------|-------------|-----------------------------|
| Working temperature        |             | -28°C~60°C                  |
| Working humidity           |             | 0%~95%                      |
| Working environment        |             | Indoor/Outdoor              |
| Speed of throughput        | RFID        | Maximum 30/minute           |
|                            | Fingerprint | Maximum 25/minute           |
|                            | Face        | Maximum 15/minute           |
|                            | Vein        | Maximum 15/minute           |
| Lane width(mm)             |             | 580                         |
| Footprint(mm*mm)           |             | 1400*1395                   |
| Dimension(mm)              |             | L=1400 W=1395 H=2220        |
| Dimension with packing(mm) |             | 1975x1085x935&2100x1435x735 |
| LED indicator              |             | Υ                           |
| Cabinet material           |             | SUS304 Stainless Steel      |
| Barrier material           |             | SUS304 Stainless Steel      |
| Barrier movement           |             | Rotating                    |
| Emergency mode             |             | Υ                           |
| Security level             |             | High                        |
| MCBF                       |             | 2 million                   |
| Ingress protection         |             | IP54                        |

## **Dimensions (mm)**