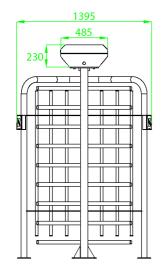

## **Specifications**

| Power requirements         |             | AC110V/220V, 50/60Hz        |
|----------------------------|-------------|-----------------------------|
| Working temperature        |             | -28°C~60°C                  |
| Working humidity           |             | 0%~95%                      |
| Working environment        |             | Indoor/Outdoor              |
| Speed of throughput        | RFID        | Maximum 30/minute           |
|                            | Fingerprint | Maximum 25/minute           |
|                            | Face        | Maximum 15/minute           |
|                            | Vein        | Maximum 15/minute           |
| Lane width(mm)             |             | 580                         |
| Footprint(mm*mm)           |             | 1400*1395                   |
| Dimension(mm)              |             | L=1400 W=1395 H=2220        |
| Dimension with packing(mm) |             | 1975x1085x935&2100x1435x735 |
| LED indicator              |             | Υ                           |
| Cabinet material           |             | SUS304 Stainless Steel      |
| Barrier material           |             | SUS304 Stainless Steel      |
| Barrier movement           |             | Rotating                    |
| Emergency mode             |             | Υ                           |
| Security level             |             | High                        |
| MCBF                       |             | 2 million                   |
| Ingress protection         |             | IP54                        |

## **Dimensions (mm)**